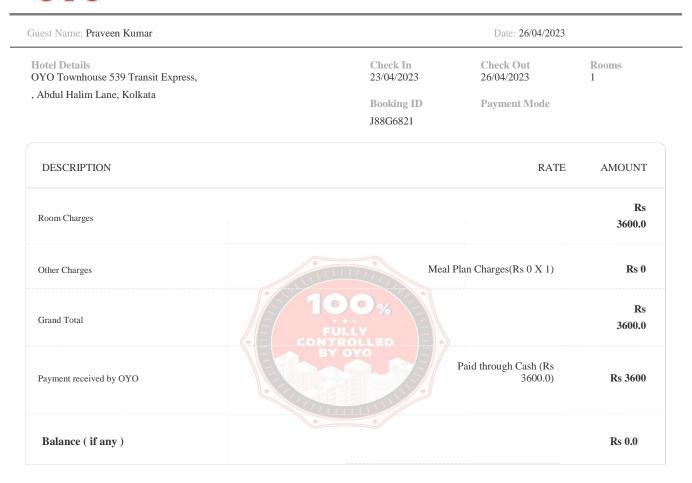

Please Note: Amount payable is inclusive of Central & State Goods & Services Tax at applicable slab rates. Please ask Hotel for invoice at the time of check-out. Room tariff includes a fee of Rs 20.0. Invoice for this fee can be requested via OYO Assist.

| Note : All Payment to be made in favor of OYO Hotels & Homes Pvt. Ltd.                  |                       |  |
|-----------------------------------------------------------------------------------------|-----------------------|--|
| OTO Hotels & Homes I vt. Ltu.                                                           |                       |  |
| Bank Name                                                                               | Account No.           |  |
| HDFC Bank