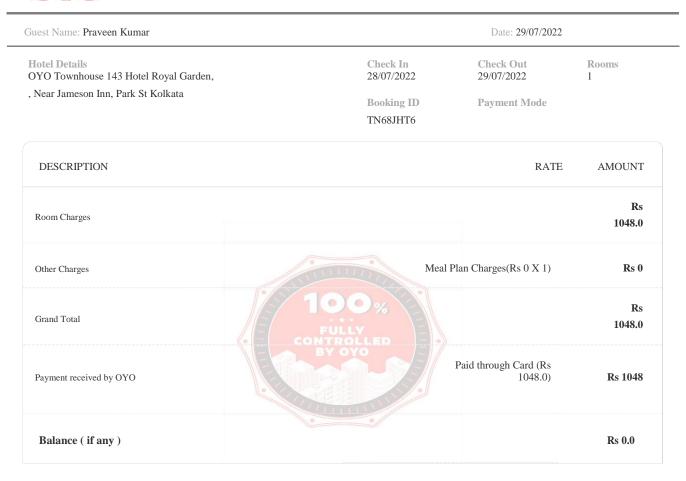

Please Note: Amount payable is inclusive of Central & State Goods & Services Tax at applicable slab rates. Please ask Hotel for invoice at the time of check-out. Room tariff includes a fee of Rs 20.0. Invoice for this fee can be requested via OYO Assist.

| Note : All Payment to be made in favor of OYO Hotels & Homes Pvt. Ltd.                  |                       |  |
|-----------------------------------------------------------------------------------------|-----------------------|--|
|                                                                                         |                       |  |
| Bank Name                                                                               | Account No.           |  |
| HDFC Bank