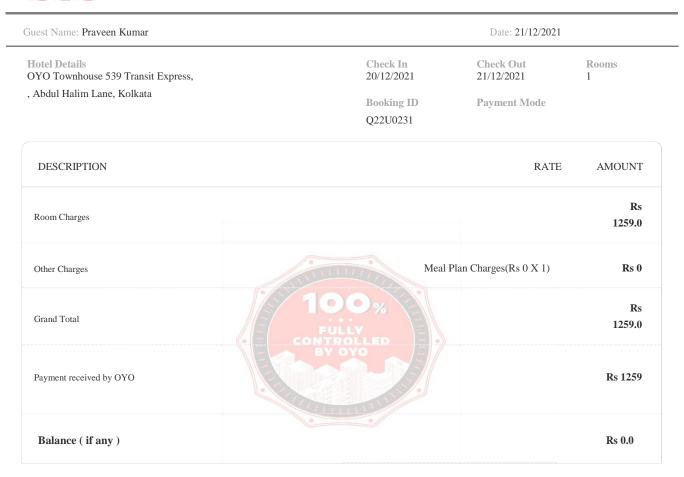

Please Note: Amount payable is inclusive of Central & State Goods & Services Tax at applicable slab rates. Please ask Hotel for invoice at the time of check-out. Room tariff includes a fee of Rs 20.0. Invoice for this fee can be requested via OYO Assist.

| Note : All Payment to be made in favor of OYO Hotels & Homes Pvt. Ltd.                  |                       |  |
|-----------------------------------------------------------------------------------------|-----------------------|--|
| Bank Name                                                                               | Account No.           |  |
| HDFC Bank                                                                               | 00030340067212        |  |
| Address